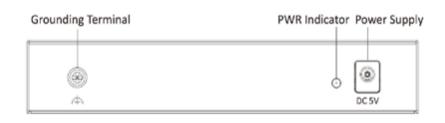

# **Physical Interface**

Front panel:

Back panel:

| Model                      | SC-3E0508-E                                     |
|----------------------------|-------------------------------------------------|
| Mechanical structure       |                                                 |
| Shell                      | Metal material, fan-free design                 |
| Weight                     | 0.25 kg (0.6 lb)                                |
| Dimensions (L × H × D)     | 145 mm × 25.6 mm × 68.4 mm (5.7" × 1.0" × 2.7") |
| Environment                |                                                 |
| Operating temperature      | 0°C to 40°C (32°F to 104°F)                     |
| Storage temperature        | -40°C to 85°C (-40°F to 185°F)                  |
| Relative humidity          | 5% to 95% (no condensation)                     |
| Power supply               |                                                 |
| Power supply specification | 5 VDC, 1 A                                      |