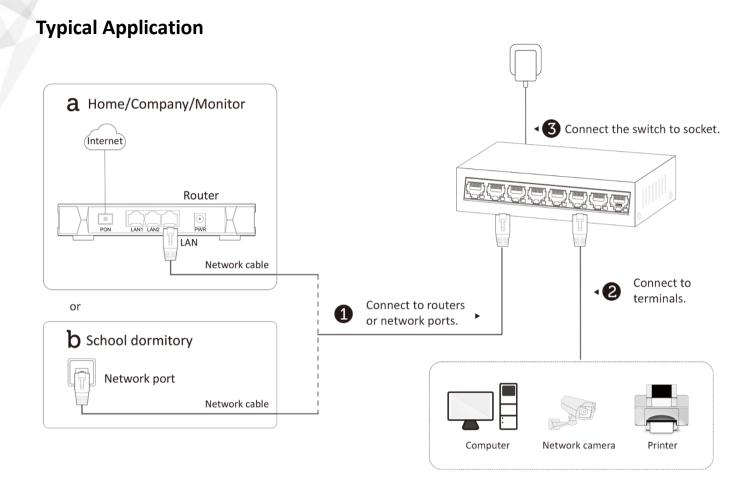

# SC-3E0508-E Gigabit Ethernet Switch

SC-3E0508-E switch is a layer 2 gigabit Ethernet switch, providing 8 1000M Ethernet ports to upload data via the convergence switch. The switch is reliable, easy to install and maintain, and equipped with rapid switch function. With multiple access ports, the switch is applicable for access or aggregation and upload of small-scale LAN devices.