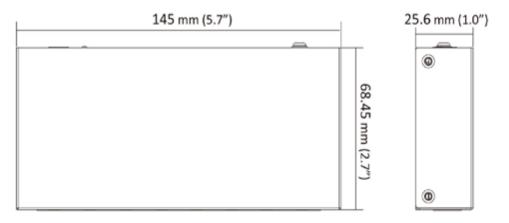

### Dimension

| Model                      | SC-3E0508-E                                     |
|----------------------------|-------------------------------------------------|
| Mechanical structure       |                                                 |
| Shell                      | Metal material, fan-free design                 |
| Weight                     | 0.25 kg (0.6 lb)                                |
| Dimensions (L × H × D)     | 145 mm × 25.6 mm × 68.4 mm (5.7" × 1.0" × 2.7") |
| Environment                |                                                 |
| Operating temperature      | 0°C to 40°C (32°F to 104°F)                     |
| Storage temperature        | -40°C to 85°C (-40°F to 185°F)                  |
| Relative humidity          | 5% to 95% (no condensation)                     |
| Power supply               |                                                 |
| Power supply specification | 5 VDC, 1 A                                      |