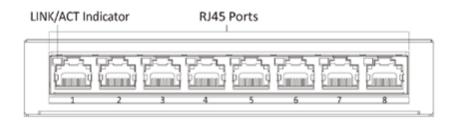

# **Physical Interface**

Front panel:

Back panel:

### Feature and Function

- 8 x 1000M Ethernet ports.
- Supports IEEE 802.3, IEEE 802.3u and IEEE 802.3x.
- 1000M network access.
- · Wire-speed forwarding and non-blocking design.
- Store-and-forward switching.
- · Solid high-strength metal shell.
- · Fan-free design with high reliability.